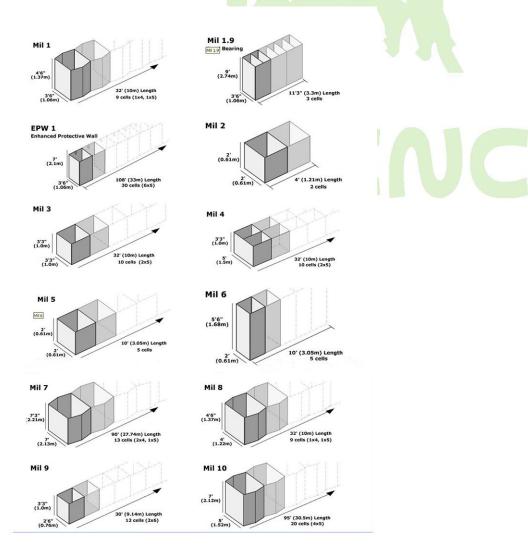

### **Specifications**

| Welded Gabion Specification |             |            |              |
|-----------------------------|-------------|------------|--------------|
| Model                       | Height      | Width      | Length       |
| MIL1 5442 R                 | 54"(1.37M)  | 42"(1.06M) | 32'9"(10M)   |
| MIL2 2424 R                 | 24" (0.61M) | 24"(0.61M) | 4'(1.22M)    |
| MIL3 3939 R                 | 39"(1.00M)  | 39"(1.00M) | 32'9"(10M)   |
| MIL4 3960 R                 | 39"(1.00M)  | 60"(1.52M) | 32'9"(10M)   |
| MIL5 2424 R                 | 24"(0.61M)  | 24"(0.61M) | 10'(3.05M)   |
| MIL6 6624 R                 | 66"(1.68M)  | 24"(0.61M) | 10'(3.05M)   |
| MIL7 8784 R                 | 87"(2.21M)  | 84"(2.13M) | 91'(27.74M)  |
| MIL8 5448 R                 | 54"(1.37M)  | 48"(1.22M) | 32'9"(10M)   |
| MIL9 3930 R                 | 39"(1.00M)  | 30"(0.76M) | 30"(9.14M)   |
| MIL10 8760 R                | 87"(2.21M)  | 60"(1.52M) | 100'(32.50M) |
| MIL11 4812 R                | 48"(1.22M)  | 12"(0.30M) | 4'(1.22M)    |
| MIL12 8442 R                | 84"(2.13M)  | 42"(1.06M) | 108'(33M)    |