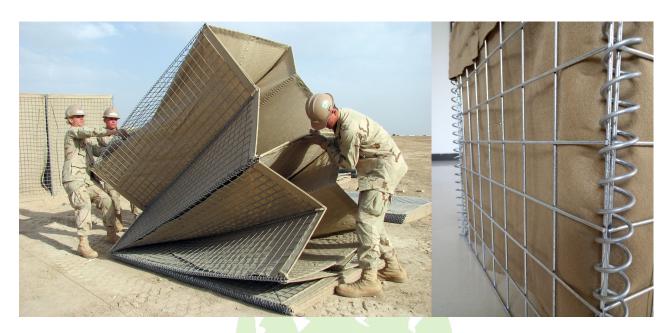

### **Descrition**

The HESCO barrier come in a variety of sizes. Most of the hesco can also be stacked, it is made of a collapsible wire mesh container and heavy duty fabric liner, and used as a temporary to semi-permanent dike or barrier against blast or small-arms.

### **Hesco Barrier Features**

- Having a Galfan coated steel mesh frameworkl
- Integrated cells to provide internal structural integrity.
- Exceptional strength and structural integrity
- High tensile and anti-impact capability
- Making transportation efficient and rapid

### **Hesco Barrier Application**

Perimeter security and defensing walls

**Equipment revetments** 

explosive and contraband search areas

Ammunition compounds

Personnel and material bunkers

**Observation points** 

Defensive firing positions

Highway checkpoints

Border crossing checkpoints

Protection existing structures

High way traffic management

Flood control

Water courses

Emergency flood deployment